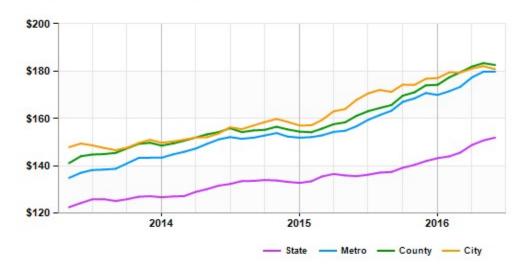

### **Market Trends**

### Asking Prices Retail for Sale Houston, TX (\$/SF)

|        | Jun 16 | vs. 3 mo. prior | Y-O-Y  |
|--------|--------|-----------------|--------|
| State  | \$152  | +4.3%           | +12.0% |
| Metro  | \$180  | +3.7%           | +14.7% |
| City   | \$181  | +0.8%           | +7.7%  |
| County | \$183  | +1.7%           | +13.3% |
|        |        |                 |        |