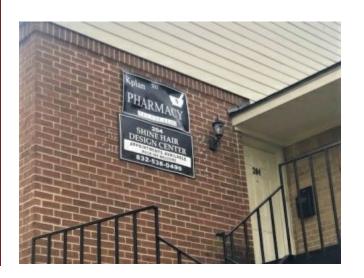

MOVE IN READY FOR HAIR SALON FOR LEASE. 1050 SQ FT OF OFFICE/ MEDICAL/ RETAIL SPACE LOCATED ON THE SECOND FLOOR. HIGH CEILINGS WITH SURPLUS PLUMBING AVAILABLE. BUILT IN CABINETS. GREAT COLOR SCHEME. WILL BE COMPLETELY PAINTED AND RENOVATED.

# **Property Photos**