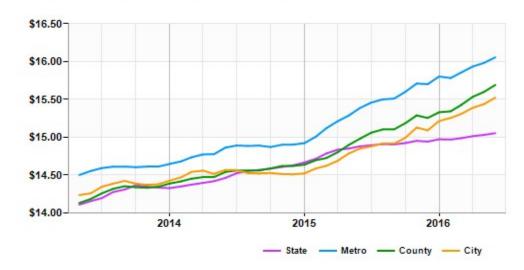

### **Market Trends**

### Asking Rent Retail for Lease Houston, TX (\$/SF/Year)

|        | Jun 16  | vs. 3 mo. prior | Y-O-Y |
|--------|---------|-----------------|-------|
| State  | \$15.05 | +0.4%           | +1.2% |
| Metro  | \$16.06 | +1.3%           | +4.3% |
| City   | \$15.52 | +1.4%           | +4.5% |
| County | \$15.69 | +1.7%           | +4.7% |
|        |         |                 |       |